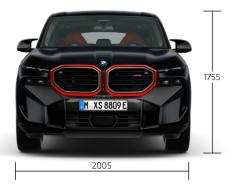

## **Exterior Dimensions** (mm)

Legend: • Standard

Facebook: BMW Indonesia

Instagram: bmw\_indonesia

Disclaimer: The models, standard equipment and combinability of equipments in this specification sheet relate to cars supplied for Indonesian market. The availability of the equipment and configurations may vary from country to country for all models. For details of the options available in your country, please speak to your authorized BMW dealer. Subject to changes in design and equipment without prior notice. The recommended on-the-road NIK2024 price are based on DKI Jakarta government tax regulation and 1st car registration. Price on some models do not include WHT22 extra luxury tax for cars above IDR 2 billion or engine displacement above 3,000cc.