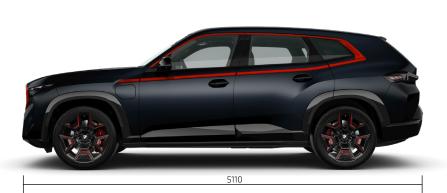

## Flexible Charger (Mode 2)

**Exterior dimensions** (mm)

Flexible Charget (Mode 2)

1755

2005

Legend

Standard

5110