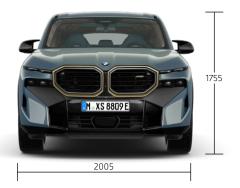

## Flexible Charger (Mode 2)

**Exterior dimensions** (mm)

Flexible Charget (Mode 2)

1755

2005

Legend

Standard

5110