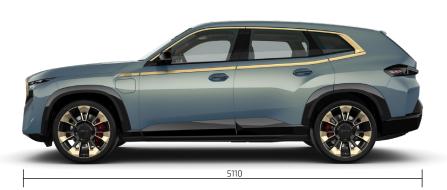

## Flexible Charger (Mode 2)

**Exterior dimensions** (mm)

Flexible Charget (Mode 2)

1755

2005

Legend

Standard

5110