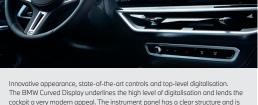

and storage locking while moving away, Soft-Close function for doors, Travel & Comfort System, Luggage-compartment package, Wireless charging tray

Information. BMW Live Cockpit Professional with frameless curved display, 12.3" multifunctional instrument display and 14.9" communication and touch display with BMW Operating System 8, BMW Head-up display, Augmented View in central information display entertainment (CID), BMW Gesture Control, Harman Kardon surround sound system, 16 speakers, 464 W, 9 channels, Digital