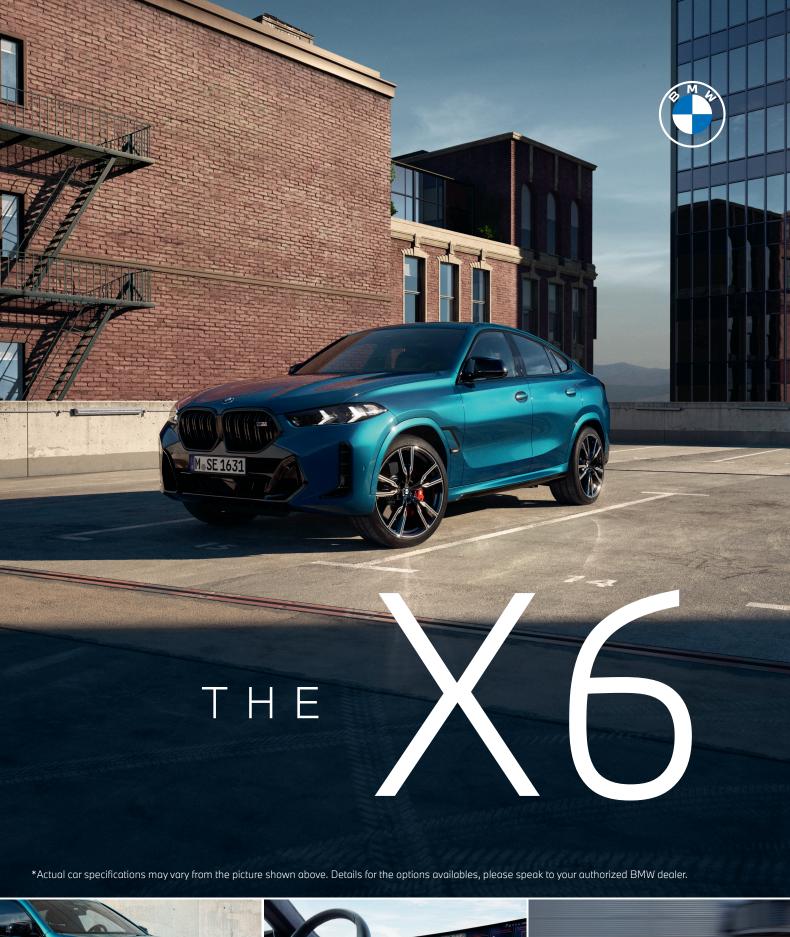

Expressive sportiness and supreme performance. Steal the spotlight everytime you drive – from the coupé-like roofline to the chiseled profile, this everyunite you are — Institute coupe-like roomine to the crissieed prolife, this luxury crossover sends a message of power and prestige. With the BMW kidney 'Iconic Glow' giving a striking appearance to your vehicle. Comes with the M Sport Pro package included as standard and 21" M light alloy wheels V-spoke 915 M Bicolour, the new BMW X6 Sports Activity Coupé designed to fit perfectly into your life.

Active Protection, Tyre pressure monitoring system

Exterior design BMW kidney 'Iconic Glow', M Lights Shadowline, M high-gloss Shadowline with extended contents, M Aerodynamics Equipment lines package, M Sport package Pro, Expanded exterior mirror package, 21" M light alloy wheels V-spoke 915 M Bicolour